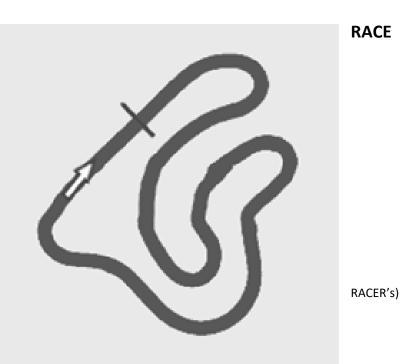

------------------------|----------------------|------------------|-----------------------------|-----------|
| Starter:            | Adrian –<br>QMSO               | Grid Marshall:       | Donna -<br>QMSO  | Assistant<br>Stewards:      | Tim L     |
| Timekeepers:        | Rod G                          | Recovery<br>Driver:  | TBA              | DSO:                        | Edward A. |
| Medical:            | J's First Aid,<br>or '000' QAS | Enduro<br>Marshalls: | Cathy -<br>QMSO  | Head<br>Scrutineer:         | Daniel L. |
| Track Walk:         | твс                            | Scales Marshals:     | TBA              | Refueller: TBA / Chris<br>L |           |

#### DIRECTION

Clockwise

**TRACK LENGTH** 860m

#### **TRACK DENSITY**

**STARTING GRID FORMAT** 

36 Karts (As per BKC &





#### TIMETABLE

| Gates open:                   | <u>Friday</u><br><u>9:00 Am</u> | (No Engine Noise or On Track Activity before<br>– 10am / TBA) |
|-------------------------------|---------------------------------|---------------------------------------------------------------|
|                               | Saturday                        | Note: Online Self Scrutineering to be done,                   |
| Scrutineering:                | 7:15am –                        | (random class will be selected for                            |
|                               | 8:00am                          | inspection).                                                  |
|                               |                                 | To be completed via the Racers App, & prior